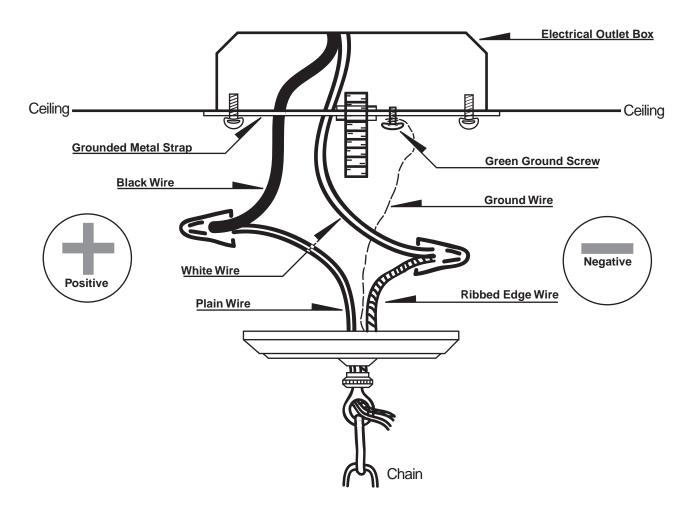

## wiring instructions

Certification IEZR - 🕕 1598

**NOTE:** *Connect Wires As Shown!* Installation must be performed by a qualified electrician. Studio Steel Warranty and Damage Claim VOID where wiring has been spliced, replaced, or compromised. This diagram is a representation only, and is not intended as a construction document.